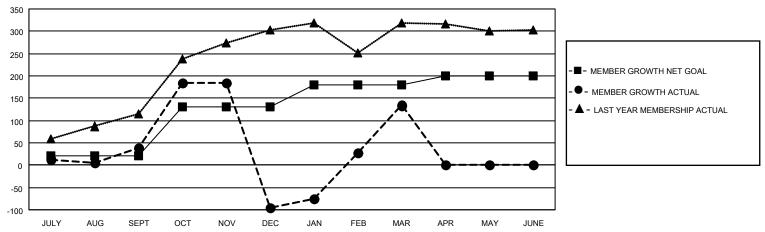

## GOALS AND ACTUAL MEMBERS CUMULATIVE

| DROPPED CLUBS: 16 |     | 52 CLUBS OF 92 ADDED 1 OR<br>MORE NEW MEMBERS | GENDER DISTRIBUTION                 |                           |  |
|-------------------|-----|-----------------------------------------------|-------------------------------------|---------------------------|--|
|                   |     | NOTE NEW WEINBERG                             | MALE                                | 2,160 (75.90%)            |  |
|                   |     | FEMALE NON BINARY                             |                                     | 686 (24.10%)<br>0 (0.00%) |  |
| DROPPED MEMBERS   |     |                                               | PREFER NOT TO ANSWER                | 0 (0.00%)                 |  |
| DECEASED          | 4   |                                               | TREFERENCE TO ANSWER                | 0 (0.0070)                |  |
| CLUB CANCELLED    | 300 | CLICK HERE FOR CUMULATIVE                     | TOTAL FAMILY UNIT MEMBERS           | 1,205                     |  |
| OTHER             | 121 | MEMBERSHIP DATA                               |                                     |                           |  |
| TOTAL             | 425 |                                               | FAMILY MEMBERS PAYING HALF DUES 692 |                           |  |
|                   |     |                                               |                                     |                           |  |