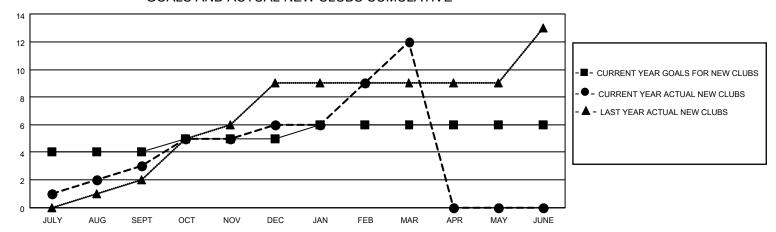

MONTHLY MEMBERSHIP PROGRESS REPORT

LOCATION INDIA District 320 F Results as of: 3/31/2022

| Clubs RESULTS FOR 2021-2022 |   |   |    | Members RESULTS FOR 2021-2022 |     |     |     |
|-----------------------------|---|---|----|-------------------------------|-----|-----|-----|
|                             |   |   |    |                               |     |     |     |
| JULY/AUG/SEPT               | 4 | 3 | 1  | JULY/AUG/SEPT                 | 20  | 129 | 84  |
| OCT/NOV/DEC                 | 1 | 3 | 14 | OCT/NOV/DEC                   | 110 | 182 | 313 |
| JAN/FEB/MAR                 | 1 | 6 | 1  | JAN/FEB/MAR                   | 50  | 270 | 28  |
| APR/MAY/JUNE                | 0 | 0 | 0  | APR/MAY/JUNE                  | 20  | 0   | 0   |

## GOALS AND ACTUAL NEW CLUBS CUMULATIVE



## GOALS AND ACTUAL MEMBERS CUMULATIVE



| DROPPED CLUBS: 16 |     | 52 CLUBS OF 92 ADDED 1 OR<br>MORE NEW MEMBERS | GENDER DISTRIBUTION                 |                           |  |
|-------------------|-----|-----------------------------------------------|-------------------------------------|---------------------------|--|
|                   |     | NOTE NEW WEINBERG                             | MALE                                | 2,160 (75.90%)            |  |
|                   |     | FEMALE NON BINARY                             |                                     | 686 (24.10%)<br>0 (0.00%) |  |
| DROPPED MEMBERS   |     |                                               | PREFER NOT TO ANSWER                | 0 (0.00%)                 |  |
| DECEASED          | 4   |